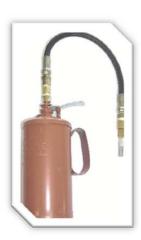

### How to assemble on site (fill / drain lubricant )

- Remove the installed plug in the front and rear cover, if applicable, using a key Allen Wrench 6 mm (5 mm for Delta Compact).
- The use of Teflon tape improve the tightness of the BSP thread
- Screw the PETE 'S PLUG, with thread ¼" BSP.
- The oil should be filled with a pump (Ref.: 225-129-00 picture)

Pump

DELTA with PETE'S PLUG positioned to fill / drain the lubricant

The PETE 'S PLUG can be also mounted in Karlsruhe factory on request.

Itron reserves the right to change this document without prior notice