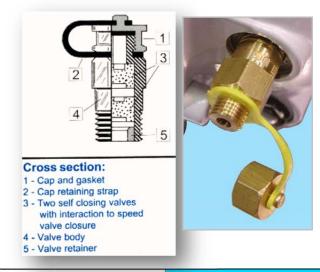

## **Description and characteristics**

The PETE´S PLUG is made of two self-closing valves which stop the gas but allows the insertion of an adapter to fill the oil in the meter.

It's available with thread:  $\frac{1}{4}$ " NPT or  $\frac{1}{4}$ " BSP with a length of 40 mm.

### How to assemble on site (fill / drain lubricant )

- Remove the installed plug in the front and rear cover, if applicable, using a key Allen Wrench 6 mm (5 mm for Delta Compact).
- The use of Teflon tape improve the tightness of the BSP thread
- Screw the PETE 'S PLUG, with thread ¼" BSP.
- The oil should be filled with a pump (Ref.: 225-129-00 picture)