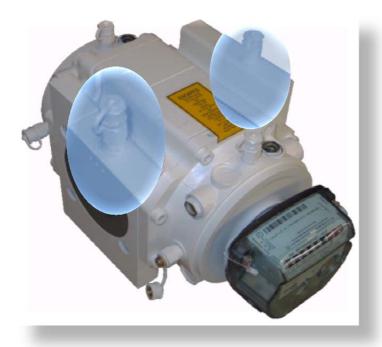

### How to assemble on site (fill / drain lubricant )

- Remove the installed plug in the front and rear cover, if applicable, using a key Allen Wrench 6 mm (5 mm for Delta Compact).
- The use of Teflon tape improve the tightness of the BSP thread
- Screw the PETE 'S PLUG, with thread ¼" BSP.
- The oil should be filled with a pump (Ref.: 225-129-00 picture)

Pump

DELTA with PETE'S PLUG positioned to fill / drain the lubricant

The PETE 'S PLUG can be also mounted in Karlsruhe factory on request.

Itron reserves the right to change this document without prior notice