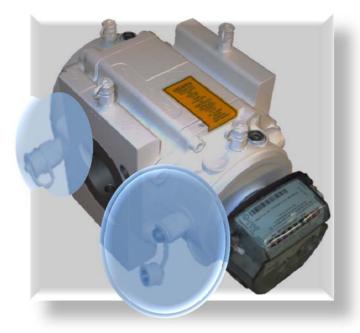

Pump

DELTA with PETE'S PLUG positioned to fill / drain the lubricant

The PETE 'S PLUG can be also mounted in Karlsruhe factory on request.

Itron reserves the right to change this document without prior notice

## **Others features**

The PETE´S PLUG can be also used to measure the pressure or temperature of the gas. Special options are available for this purpose, with thread  $\frac{1}{4}$ " NPT

DELTA with PETE'S PLUG, positioned to measure the pressure of the gas.